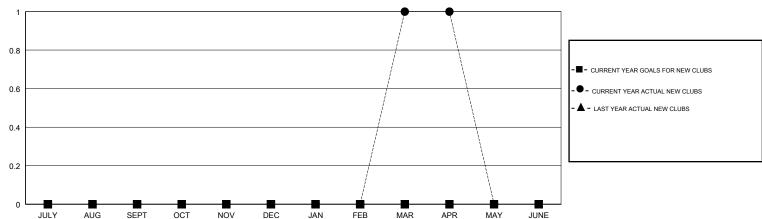

## GOALS AND ACTUAL NEW CLUBS CUMULATIVE

| DROPPED CLUBS: 1  DROPPED MEMBERS |          | 52 CLUBS OF 99 ADDED 1 OR MORE<br>NEW MEMBERS | GENDER DISTRIBUTION  MALE 1,546 (66.38%)  FEMALE 783 (33.62%)  Women Percentage Fiscal Year Goal: 0% |     |
|-----------------------------------|----------|-----------------------------------------------|------------------------------------------------------------------------------------------------------|-----|
| DECEASED                          | 31       | CLICK HERE FOR CUMULATIVE  MEMBERSHIP DATA    | TOTAL FAMILY UNIT MEMBERS 3                                                                          | 350 |
| CLUB CANCELLED OTHER              | 1<br>161 |                                               | FAMILY MEMBERS PAYING HALF 1 DUES 1                                                                  | 178 |
| TOTAL                             | 193      |                                               | 3020                                                                                                 |     |