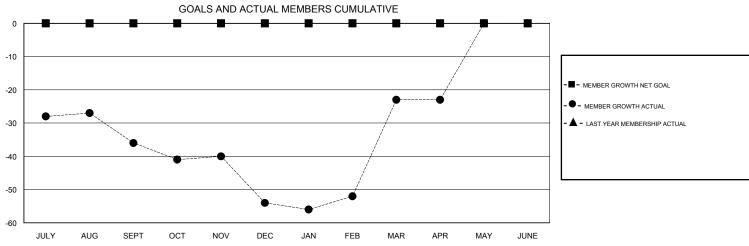

## GOALS AND ACTUAL NEW CLUBS CUMULATIVE

| DROPPED CLUBS: 1  DROPPED MEMBERS |          | 52 CLUBS OF 99 ADDED 1 OR MORE<br>NEW MEMBERS | GENDER DISTRIBUTION  MALE 1,546 (66.38%)  FEMALE 783 (33.62%)  Women Percentage Fiscal Year Goal: 0% |     |
|-----------------------------------|----------|-----------------------------------------------|------------------------------------------------------------------------------------------------------|-----|
| DECEASED                          | 31       | CLICK HERE FOR CUMULATIVE  MEMBERSHIP DATA    | TOTAL FAMILY UNIT MEMBERS 3                                                                          | 350 |
| CLUB CANCELLED OTHER              | 1<br>161 |                                               | FAMILY MEMBERS PAYING HALF 1 DUES 1                                                                  | 178 |
| TOTAL                             | 193      |                                               | 3020                                                                                                 |     |